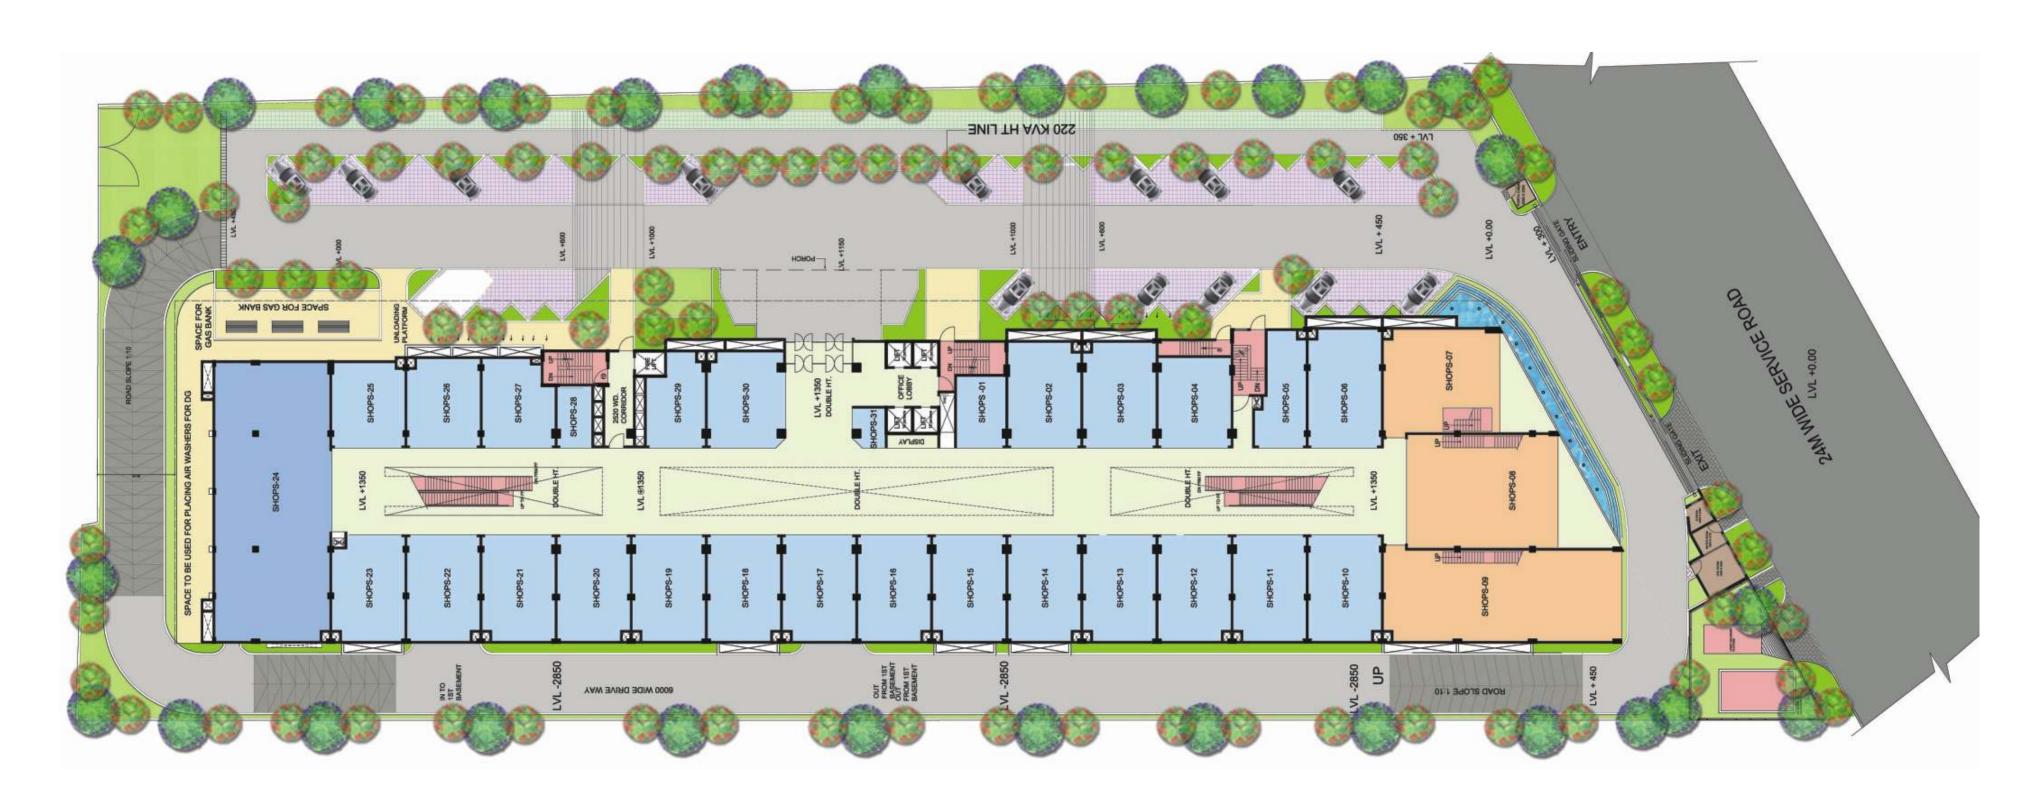

business at ease.



### Accessibility at Ease

- Located on National Highway 8, opposite McDonald's
- Walking distance from proposed Metro Station
- Only 7 minutes drive from KMP Expressway
- Just 25 minutes drive from IGI Airport Proposed Biggest ISBT in close vicinity
- Ready catchment area including IMT Manesar- Industrial & Residential



### Facility at Ease

- Provision for fibre-optic telecommunication
- Full Wi-Fi zone
- 100% power back-up
- Open landscapes
- Energy efficient air-conditioning
- High speed elevators
- Double glazed facade



### Security at Ease

- 24 hour CCTV surveillance at entry / exit for continuous monitoring and recording at the Main entrance / Basement / Lift Lobbies
- Dedicated Intercom



• A floor dedicated to health and entertainment



# Ground Floor





# First Floor







# Second Floor







# Typical Floor







## S P E C I F I C A T I O N S

### EXTERIOR DESIGN

Combination of Textured Paint, Stone and ACP cladding with curtain wall & strip glazing on façade windows

### ENTRANCE LOBBY

Backdrop wall comprises of mix of Indian/Imported stone/ textured paint and flooring with accent bands.Well-equipped concierge desk

### ELEVATORS

Intelligent high-speed traction elevators serving all levels and parking

### AIR-CONDITIONING

Centralized water cooled ceiling suspended DX units

### POWER

Primary source of power is from the Grid; 100% power back up from D.G for lighting, power & air-conditioning requirement

### FIRE PROTECTION

Automatic fire sprinklers integrated with a fire alarm system installed in all areas; centrally loc