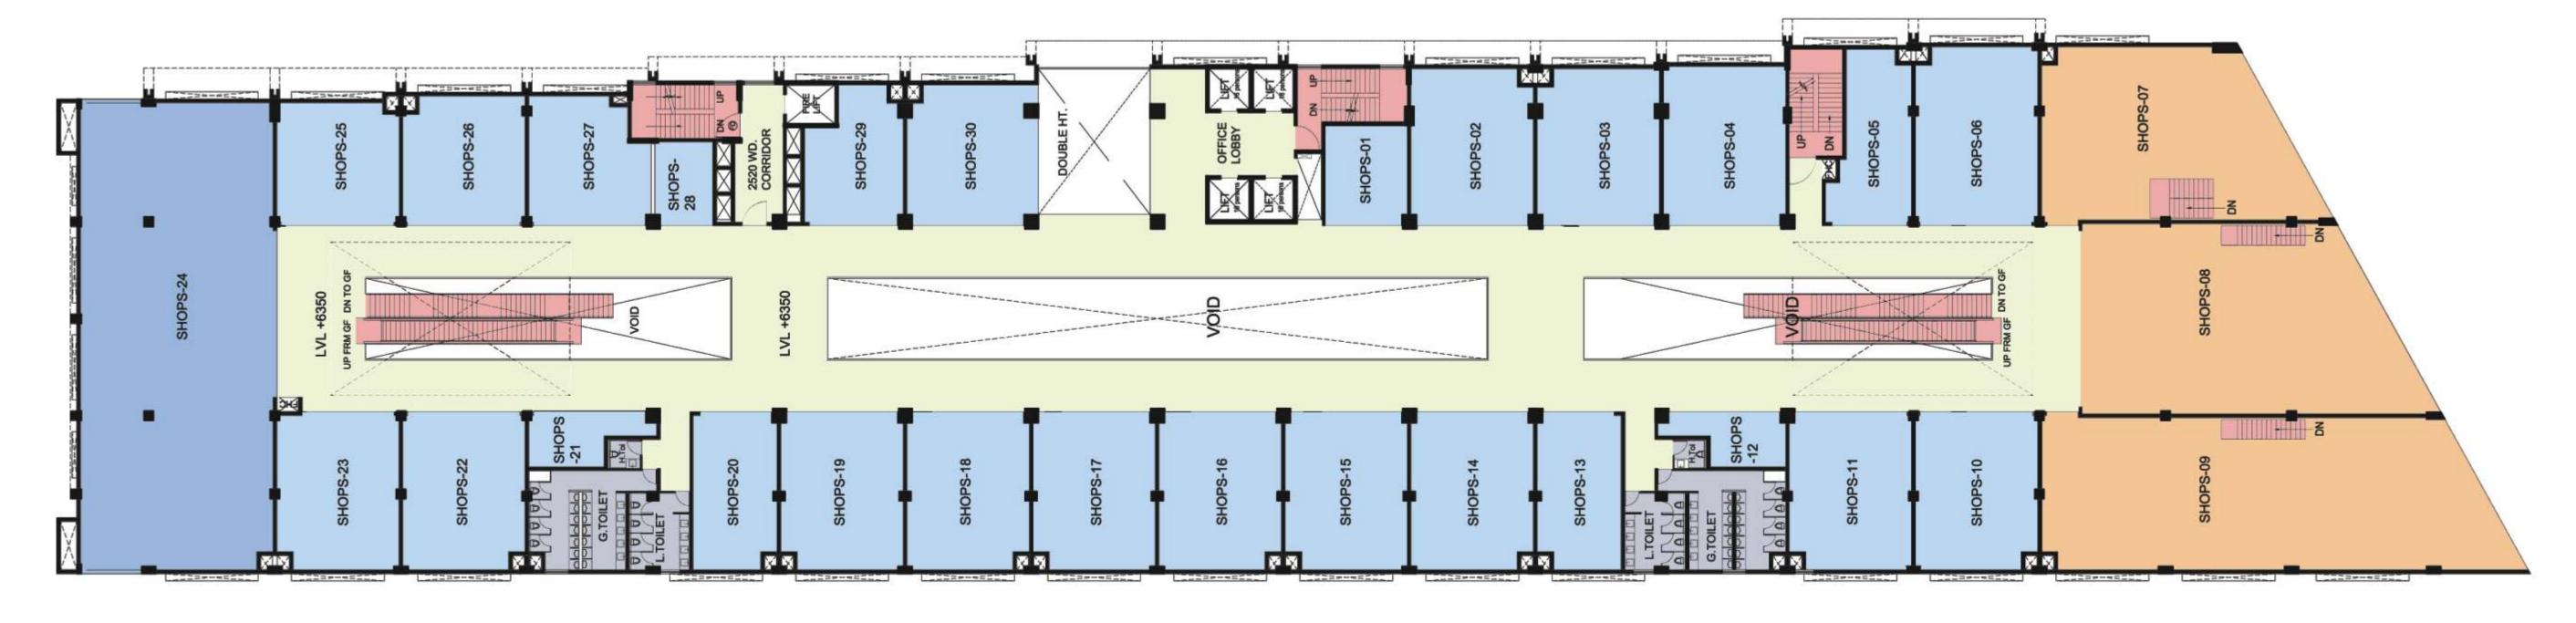

# Accessibility at Ease

- Located on National Highway 8, opposite McDonald's
- Walking distance from proposed Metro Station
- Only 7 minutes drive from KMP Expressway
- Just 25 minutes drive from IGI Airport Proposed Biggest ISBT in close vicinity
- Ready catchment area including IMT Manesar- Industrial & Residential



### Facility at Ease

- Provision for fibre-optic telecommunication
- Full Wi-Fi zone
- 100% power back-up
- Open landscapes
- Energy efficient air-conditioning
- High speed elevators
- Double glazed facade



### Security at Ease

- 24 hour CCTV surveillance at entry / exit for continuous monitoring and recording at the Main entrance / Basement / Lift Lobbies
- Dedicated Intercom



• A floor dedicated to health and entertainment



# Ground Floor





# First Floor







# Second Floor







# Typical Floor







## S P E C I F I C A T I O N S

### EXTERIOR DESIGN

Combination of Textured Paint, Stone and ACP cladding with curtain wall & strip glazing on façade windows

### ENTRANCE LOBBY

Backdrop wall comprises of mix of Indian/Imported stone/ textured paint and flooring with accent bands.Well-equipped concierge desk

### ELEVATORS

Intelligent high-speed traction elevators serving all levels and parking

### AIR-CONDITIONING

Centralized water cooled ceiling suspended DX units

### POWER

Primary source of power is from the Grid; 100% power back up from D.G for lighting, power & air-conditioning requirement

### FIRE PROTECTION

Automatic fire sprinklers integrated with a fire alarm system installed in all areas; centrally located main fire alarm co