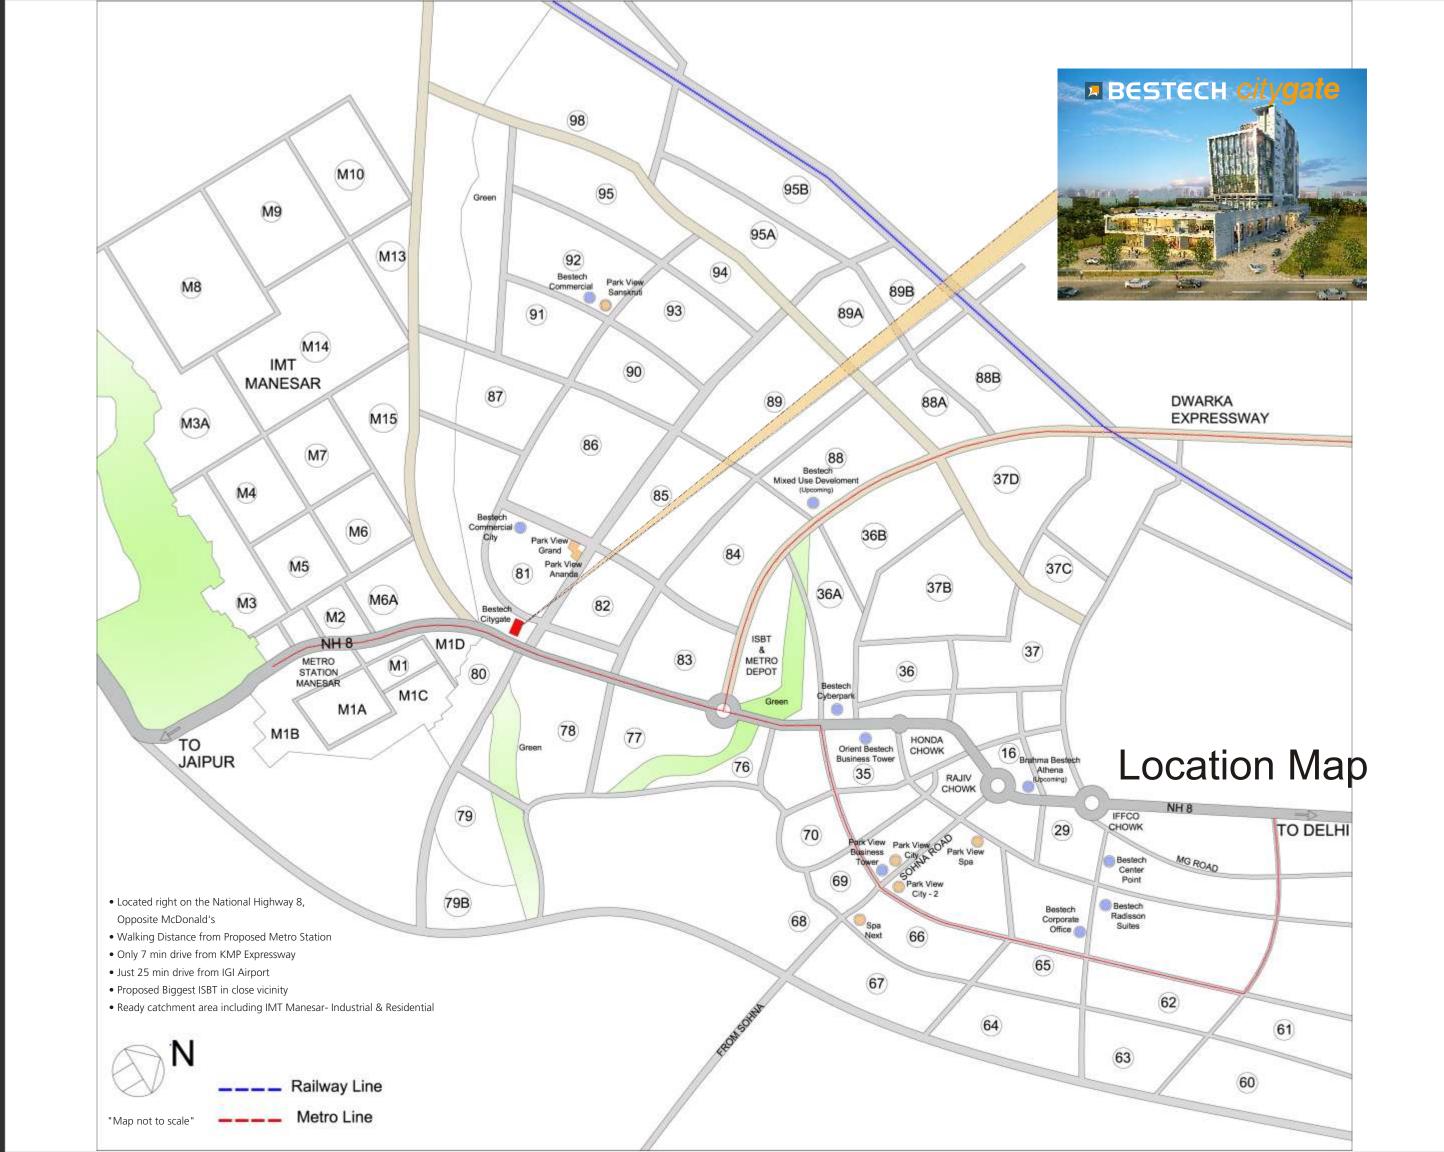

### Accessibility at Ease

- Located on National Highway 8, opposite McDonald's
- Walking distance from proposed Metro Station
- Only 7 minutes drive from KMP Expressway
- Just 25 minutes drive from IGI Airport Proposed Biggest ISBT in close vicinity
- Ready catchment area including IMT Manesar- Industrial & Residential