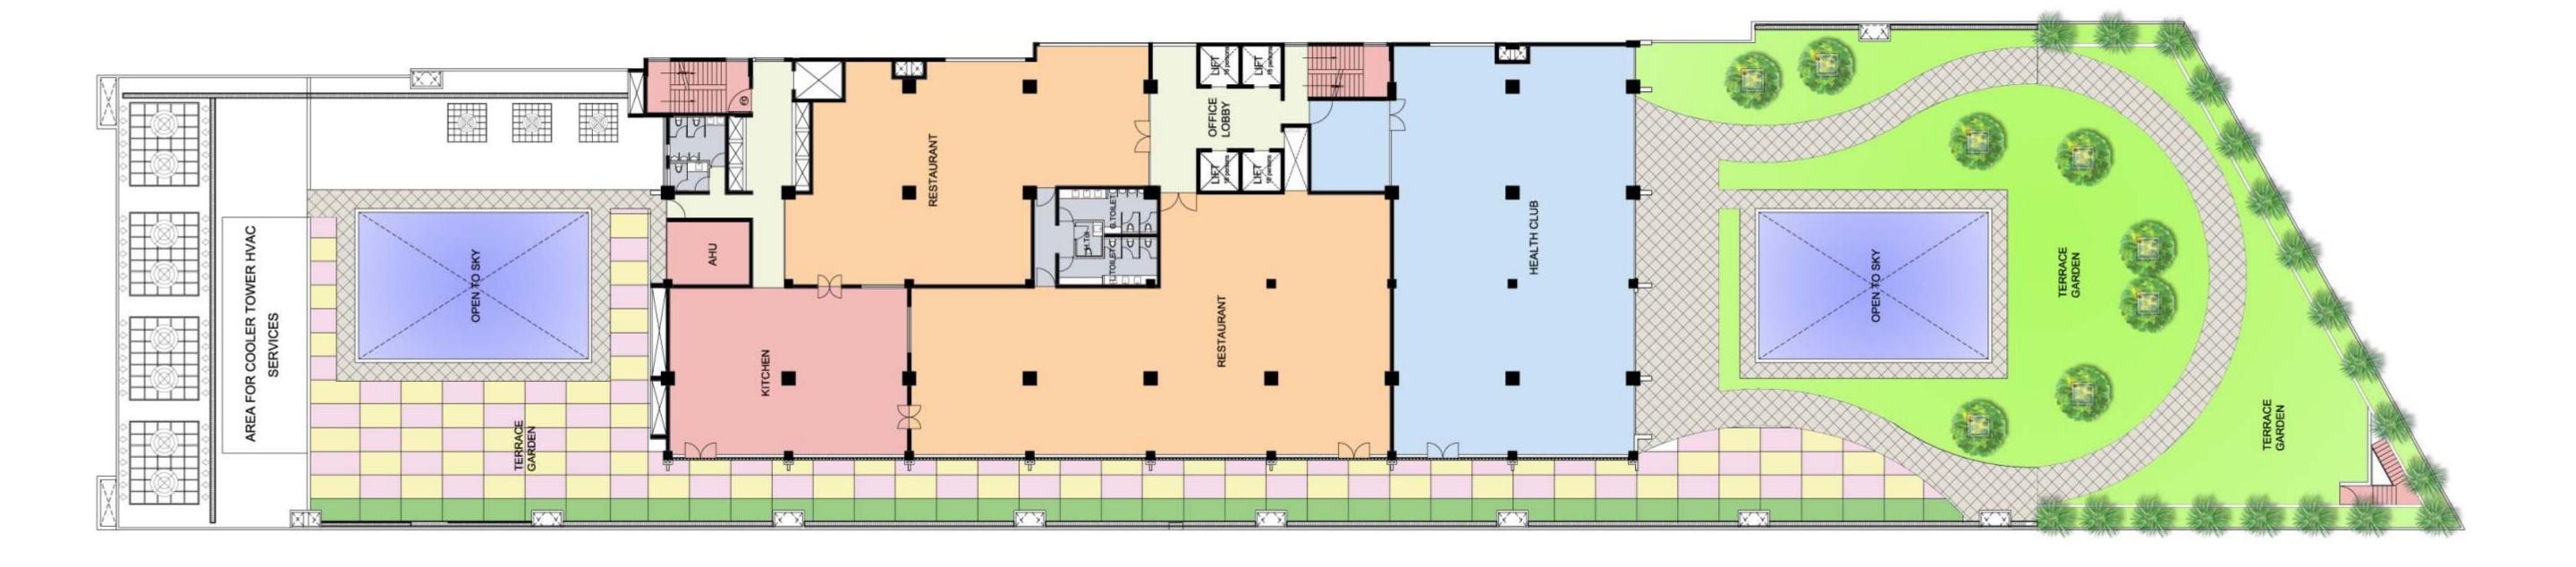

### Security at Ease

- 24 hour CCTV surveillance at entry / exit for continuous monitoring and recording at the Main entrance / Basement / Lift Lobbies
- Dedicated Intercom

• A floor dedicated to health and entertainment