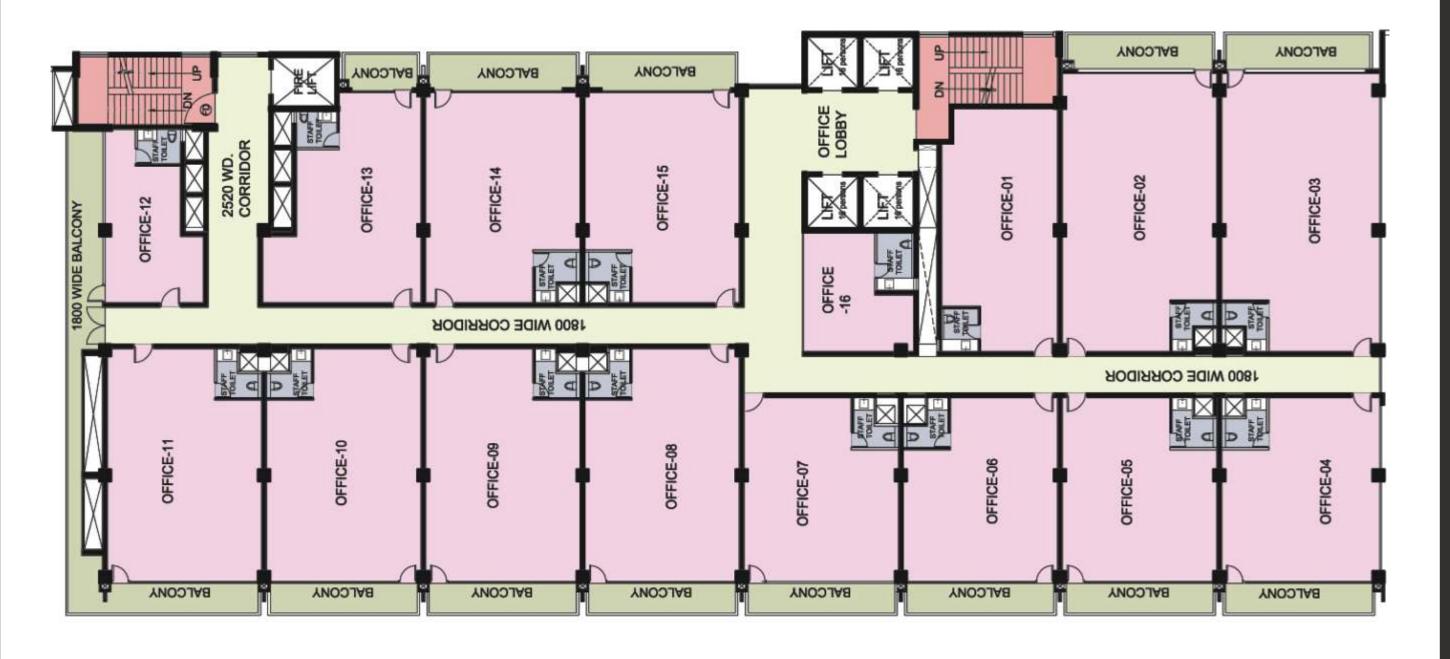

ional Highway 8, opposite McDonald's
- Walking distance from proposed Metro Station
- Only 7 minutes drive from KMP Expressway
- Just 25 minutes drive from IGI Airport Proposed Biggest ISBT in close vicinity
- Ready catchment area including IMT Manesar- Industrial & Residential



### Facility at Ease

- Provision for fibre-optic telecommunication
- Full Wi-Fi zone
- 100% power back-up
- Open landscapes
- Energy efficient air-conditioning
- High speed elevators
- Double glazed facade



### Security at Ease

- 24 hour CCTV surveillance at entry / exit for continuous monitoring and recording at the Main entrance / Basement / Lift Lobbies
- Dedicated Intercom



• A floor dedicated to health and entertainment



# Ground Floor





# First Floor







# Second Floor







# Typical Floor







## S P E C I F I C A T I O N S

### EXTERIOR DESIGN

Combination of Textured Paint, Stone and ACP cladding with curtain wall & strip glazing on façade windows

### ENTRANCE LOBBY

Backdrop wall comprises of mix of Indian/Imported stone/ textured paint and flooring with accent bands.Well-equipped concierge desk

### ELEVATORS

Intelligent high-speed traction elevators serving all levels and parking

### AIR-CONDITIONING

Centralized water cooled ceiling suspended DX units

### POWER

Primary source of power is from the Grid; 100% power back up from D.G for lighting, power & air-conditioning requirement

### FIRE PROTECTION

Automatic fire sprinklers integrated with a fire alarm system installed in all areas; centrally located main fire alarm control panel provided; Equipped with hand